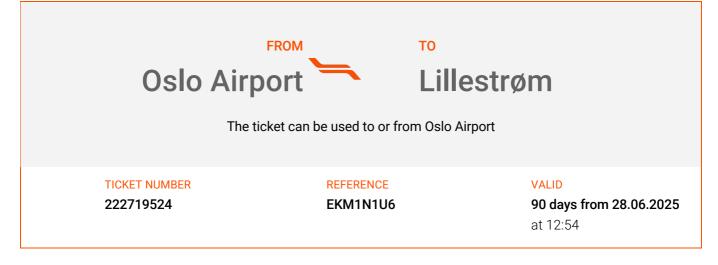

# TICKET

### **DETAILS**

| Valid from  | <b>28.06.2025</b> 12:54 |
|-------------|-------------------------|
| Valid to    | <b>26.09.2025</b> 23:59 |
| Order date  | 28.06.2025              |
| Payment     | Mastercard              |
|             | 516815*****7682         |
| Sales Point | WEBSALE                 |
| Price       | 200 NOK                 |
| Vat. 12%    | 21,43 NOK               |
|             |                         |