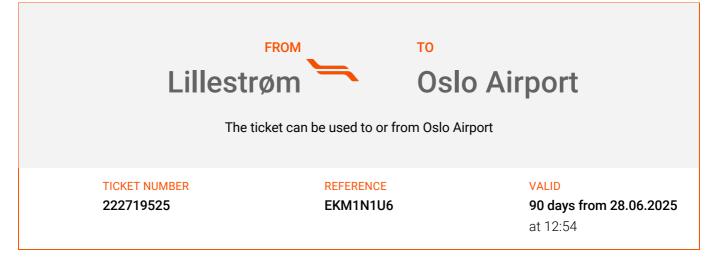

# TICKET

## **DETAILS**

| .06.2025 12:54        |
|-----------------------|
| <b>.09.2025</b> 23:59 |
| 28.06.2025            |
| Mastercard            |
| 6815*****7682         |
| WEBSALE               |
| 200 NOK               |
| 21,43 NOK             |
|                       |